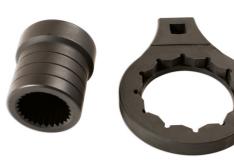

## Differential Pinion Holder & Wrench Set - for Land Rover

A splined socket and 12 point (Bi-Hex) wrench designed to allow the differential pinion to be held while the pinion nut is removed or tightened.

## **Additional Information**

- 2 piece set including 1/2"D 27 spline pinion socket with 1/2"D pinion nut wrench.
- Applications include: Range Rover (2013 2016) and Range Rover Sport (2014 2016).
- Pinion nut wrench also suitable for Discovery (2017 2019).
- Pinion nut wrench equivalent to OEM JLR-205-994, JLR-205-996 & BMW 33 5 050 & 0 495 552 (NB. BMW require a different splined socket see Laser part no 8469).
- Use with Part Nos. 8469 & 8696. Refer to OEM instructions for torque setting.