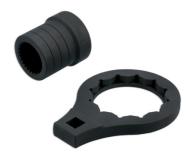

## Differential Pinion Holder & Wrench Set - for Land Rover

A splined socket and 12 point (Bi-Hex) wrench designed to allow the differential pinion to be held while the pinion nut is removed or tightened.

## **Additional Information**

- 2 piece set including 1/2"D 27 spline pinion socket with 1/2"D pinion nut wrench.
- Applications include: Range Rover (2013 2016) and Range Rover Sport (2014 2016).
- Pinion nut wrench also suitable for Discovery (2017 2019).
- Pinion nut wrench equivalent to OEM JLR-205-994, JLR-205-996 & BMW 33 5 050 & 0 495 552 (NB. BMW require a different splined socket see Laser part no 8469).
- Use with Part Nos. 8469 & 8696. Refer to OEM instructions for torque setting.