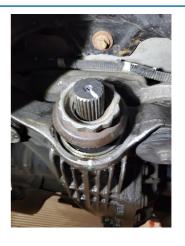

## Differential Pinion Holder & Wrench Set - for Land Rover

A splined socket and 12 point (Bi-Hex) wrench designed to allow the differential pinion to be held while the pinion nut is removed or tightened.

## **Additional Information**

- 2 piece set including 1/2"D 27 spline pinion socket with 1/2"D pinion nut wrench.
- Applications include: Range Rover (2013 2016) and Range Rover Sport (2014 2016).
- Pinion nut wrench also suitable for Discovery (2017 2019).
- Pinion nut wrench equivalent to OEM JLR-205-994, JLR-205-996 & BMW 33 5 050 & 0 495 552 (NB. BMW require a different splined socket see Laser part no 8469).
- Use with Part Nos. 8469 & 8696. Refer to OEM instructions for torque setting.