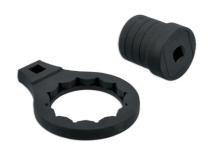

## Differential Pinion Holder & Wrench Set - for Land Rover

A splined socket and 12 point (Bi-Hex) wrench designed to allow the differential pinion to be held while the pinion nut is removed or tightened.

## **Additional Information**

- 2 piece set including 1/2"D 27 spline pinion socket with 1/2"D pinion nut wrench.
- Applications include: Range Rover (2013 2016) and Range Rover Sport (2014 2016).
- Pinion nut wrench also suitable for Discovery (2017 2019).
- Pinion nut wrench equivalent to OEM JLR-205-994, JLR-205-996 & BMW 33 5 050 & 0 495 552 (NB. BMW require a different splined socket see Laser part no 8469).
- Use with Part Nos. 8469 & 8696. Refer to OEM instructions for torque setting.