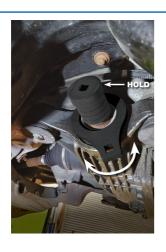

## Differential Pinion Holder & Wrench Set - for Land Rover

A splined socket and 12 point (Bi-Hex) wrench designed to allow the differential pinion to be held while the pinion nut is removed or tightened.

## **Additional Information**

- 2 piece set including 1/2"D 27 spline pinion socket with 1/2"D pinion nut wrench.
- Applications include: Range Rover (2013 2016) and Range Rover Sport (2014 2016).
- Pinion nut wrench also suitable for Discovery (2017 2019).
- Pinion nut wrench equivalent to OEM JLR-205-994, JLR-205-996 & BMW 33 5 050 & 0 495 552 (NB. BMW require a different splined socket see Laser part no 8469).
- Use with Part Nos. 8469 & 8696. Refer to OEM instructions for torque setting.